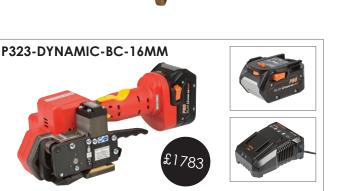

This friction weld tool, which includes a battery and charger, is ideal for creating durable seals on PP or PET strapping with a width of 16mm. Powered by a 14.4vdc Li-lon battery, this tool features one-handed operation, and adjustable tension and seal time.