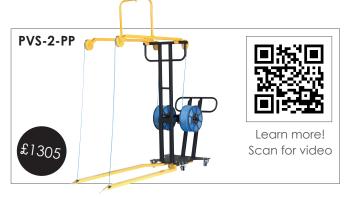

| CODE  | PK QTY | kg     |
|-------|--------|--------|
| MSW-M | 1      | 130.00 |

Learn more! Scan for video

For effortless pallet strappipng anywhere - and in less time - look no further than the PVS-2-PP. This adjustable pallet strapping frame is completely mobile and designed for applying 2 vertical PP straps to UK or Euro pallets. With simple operation, there's no power source or machine maintenance needed.