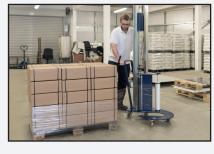

## Pallet wrap & strap solutions

Reduce operator fatigue and save valuable warehouse space with these mobile, user-friendly machines. Their design and set-up helps to remove the need for any bending or stretching, allowing you to get the job done in less time.

Now only \$1373.75

Both the MSW-M and PVS-2-PP have wheels for added mobility, as well as being manual, so no external power source is required. This means there's no need to shift pallets to a central wrapping point - helping to save space, time and effort.

## Manual, wrap height up to 2m

- >Reduces operator fatigue, eliminates bending and stretching
- >Adjustable tension ensures consistent wrapping with reduced film wastage
- >Can be moved to the load, no need for a dedicated wrapping area, small footprint for easy storage
- >Dimensions: W560mm x D1150mm x H2100mm