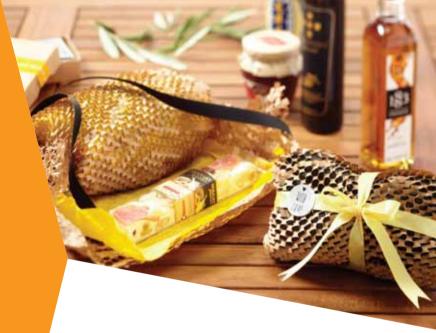

## **Geami WrapPak®** is an eco-friendly alternative to protective packaging like bubble wrap and foam sheets.

Made from expanding die cut paper lined with tissue, **Geami WrapPak®** is ideal for protecting surface finishes and securing breakable goods, such as:

Ceramics
Kitchenware
Glassware
Electricals
Pharmaceuticals
Cosmetics

By choosing **Geami WrapPak®** you can enjoy some great benefits: